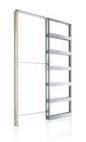

#### **ECLISSE SYNTESIS LINE**

**Collection:** ECLISSE Syntesis Collection

Style: Sliding pocket door system without jambs and architraves

Version: Stud wall/Solid wall Single/Double door

Customisation: Soft Closing/Glass Door

#### **ECLISSE SINGLE**

Collection: ECLISSE Classic Collection

**Style:** Single sliding pocket door system with jambs and architraves

Version: Stud wall/Solid wall

Customisation: Soft Closing/Glass Door

Product variant: ECLISSE Hoist