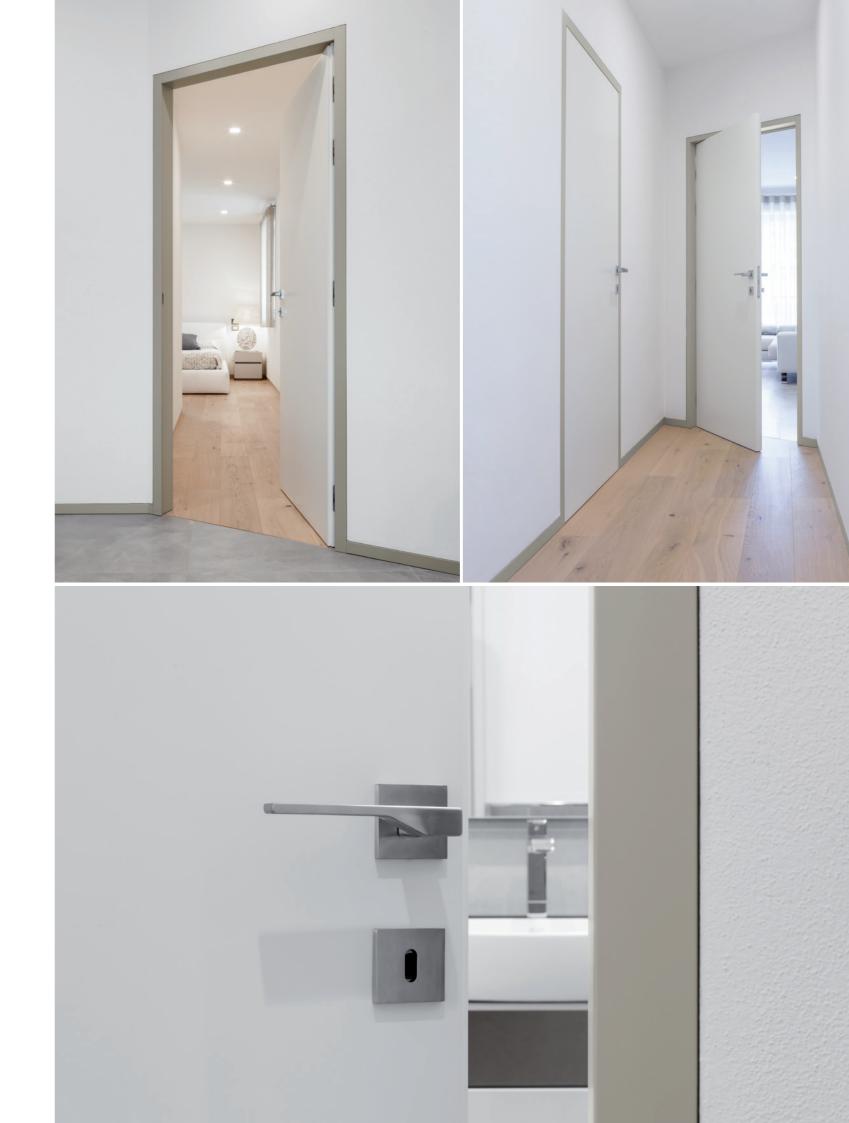

### PRODUCT'S MATRIX

#### **ECLISSE SYNTESIS LINE**

**Collection:** ECLISSE Syntesis Collection

Style: Sliding pocket door system without jambs and architraves

Version: Stud wall/Solid wall Single/Double door

Customisation: Soft Closing/Glass Door

#### **ECLISSE SYNTESIS LINE BATTENTE**

Collection: ECLISSE Syntesis Collection

**Style:** Solution that allows installing a hinged door flush with the wall

Version: Stud wall/Solid wall (same frame) Single/Double door

Customisation: Self Closing/Glass Door

Collection: ECLISSE Syntesis Collection

Style: "Flush wall" version of the traditional skirting that runs along the wall

without protruding

Version: Stud wall/Solid wall