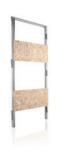

#### **ECLISSE SYNTESIS LINE**

**Collection:** ECLISSE Syntesis Collection

Style: Sliding pocket door system without jambs and architraves

Version: Stud wall/Solid wall Single/Double door

Customisation: Soft Closing/Glass Door

#### **ECLISSE SYNTESIS LINE BATTENTE**

Collection: ECLISSE Syntesis Collection

**Style:** Solution that allows installing a hinged door flush with the wall

Version: Stud wall/Solid wall (same frame) Single/Double door

Customisation: Self Closing/Glass Door

Collection: ECLISSE Syntesis Collection

Style: "Flush wall" version of the traditional skirting that runs along the wall

without protruding

Version: Stud wall/Solid wall