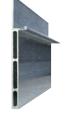

#### **ECLISSE SYNTESIS LINE**

**Collection:** ECLISSE Syntesis Collection

Style: Sliding pocket door system without jambs and architraves

Version: Stud wall/Solid wall Single/Double door

Customisation: Soft Closing/Glass Door

#### **ECLISSE SYNTESIS LINE BATTENTE**

Collection: ECLISSE Syntesis Collection

**Style:** Solution that allows installing a hinged door flush with the wall

Version: Stud wall/Solid wall (same frame) Single/Double door

Customisation: Self Closing/Glass Door

Collection: ECLISSE Syntesis Collection

Style: "Flush wall" version of the traditional skirting that runs along the wall

without protruding

Version: Stud wall/Solid wall