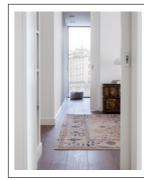

#### **ECLISSE SYNTESIS LINE BATTENTE**

Collection: ECLISSE Syntesis Collection

**Style:** Solution that allows installing a hinged door flush with the wall

Version: Stud wall/Solid wall (same frame) Single/Double door

#### **ECLISSE SHODŌ BATTENTE**

Collection: ECLISSE Shodo Collection

**Style:** Frame for hinged door that is coplanar with the flush door jambs

**Version:** Stud wall/Solid wall (same frame)

Customisation: Self Closing