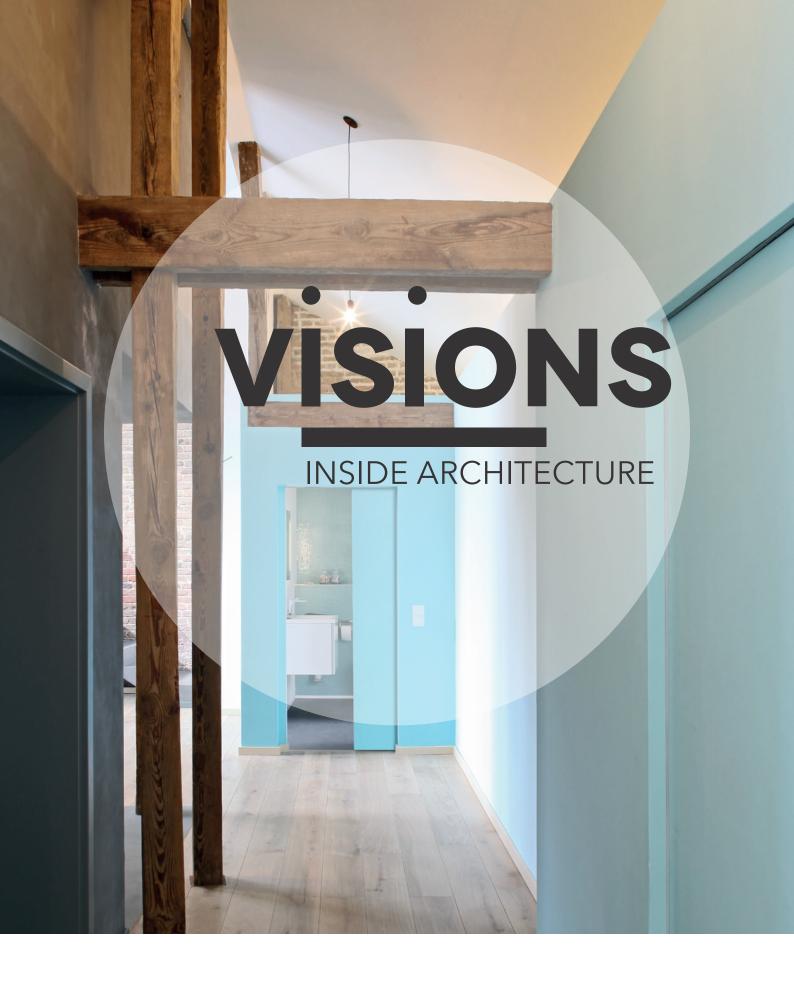

#### **ECLISSE SYNTESIS LINE**

**Collection:** ECLISSE Syntesis Collection

Style: Sliding pocket door system without jambs and architraves

Version: Stud wall/Solid wall Single/Double door

Customisation: Soft Closing/Glass Door

#### **ECLISSE SYNTESIS LINE BATTENTE**

Collection: ECLISSE Syntesis Collection

**Style:** Solution that allows installing a hinged door flush with the wall

Version: Stud wall/Solid wall (same frame) Single/Double door