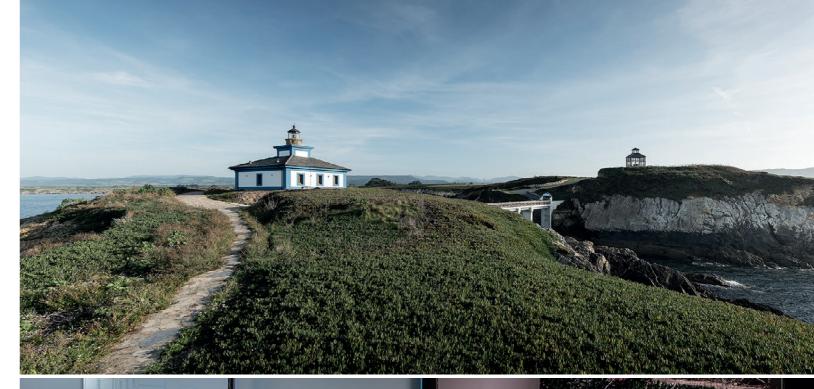

### FARO ISLA PANCHA

#### PROJECT

Rehabilitation of the old lighthouse, respecting the singular elements of the pre-existent building.

#### ARCHITECT

PF1 Interiorismo, interior designers

#### LOCATION

Galicia (Spain)

#### YEAR

2017

#### PRODUCTS

ECLISSE Syntesis Line ECLISSE Syntesis Baseboard