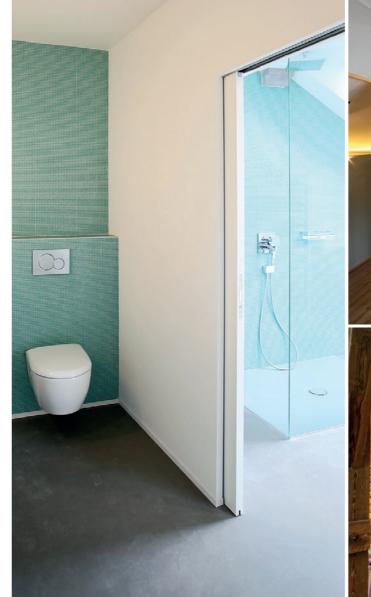

### LOFT IN KREUZBERG

#### PROJECT

Restoration of an brick/concrete building, keeping part of the old wooden structure.

#### ARCHITECT

Dipl. Ing. Arch. Tanja Meyle Ph. Markus Mahle

#### LOCATION

Berlin (Germany)

#### YEAR

2014

#### PRODUCTS

ECLISSE Syntesis Line ECLISSE Syntesis Line Battente

09 HOUSE A+T