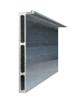

#### **ECLISSE SYNTESIS LINE**

**Collection:** ECLISSE Syntesis Collection

Style: Sliding pocket door system without jambs and architraves

Version: Stud wall/Solid wall Single/Double door

Customisation: Soft Closing/Glass Door

#### **ECLISSE SYNTESIS LINE BATTENTE**

Collection: ECLISSE Syntesis Collection

**Style:** Solution that allows installing a hinged door flush with the wall

Version: Stud wall/Solid wall (same frame) Single/Double door

Customisation: Self Closing/Glass Door

Collection: ECLISSE Syntesis Collection

Style: "Flush wall" version of the traditional skirting that runs along the wall

without protruding

Version: Stud wall/Solid wall