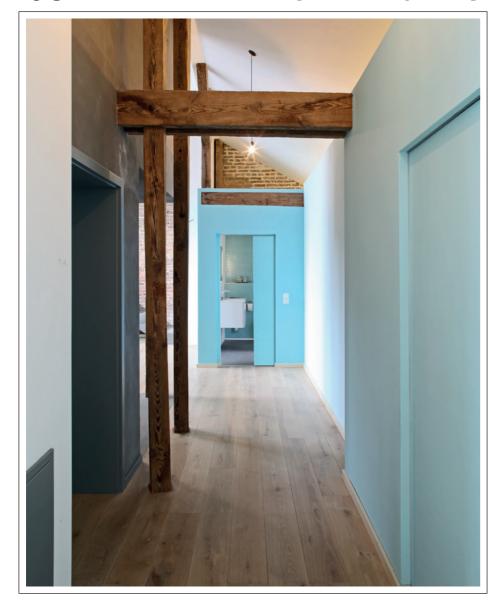

### LOFT IN KREUZBERG

#### PROJECT

Restoration of an brick/concrete building, keeping part of the old wooden structure.

#### ARCHITECT

Dipl. Ing. Arch. Tanja Meyle Ph. Markus Mahle

#### LOCATION

Berlin (Germany)

#### YEAR

2014

#### PRODUCTS

ECLISSE Syntesis Line ECLISSE Syntesis Line Battente

09 HOUSE A+T