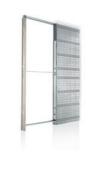

#### **ECLISSE SHODŌ SLIDING DOOR**

Collection: ECLISSE Shodō Collection

**Style:** Sliding pocket door systems with flush door jambs

Version: Stud wall/Solid wall Single/Double door

Customisation: Soft Closing

#### **ECLISSE SHODŌ BATTENTE**

Collection: ECLISSE Shodo Collection

**Style:** Frame for hinged door that is coplanar with the flush door jambs

**Version:** Stud wall/Solid wall (same frame)

Customisation: Self Closing