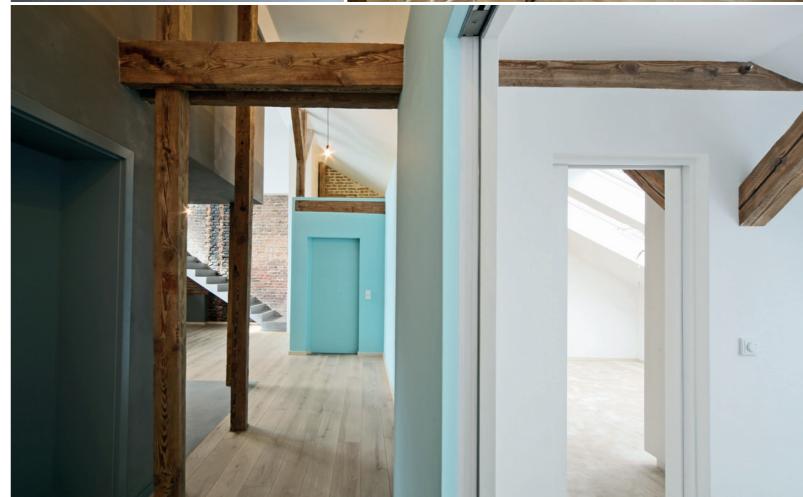

### LOFT IN KREUZBERG

#### PROJECT

Restoration of an brick/concrete building, keeping part of the old wooden structure.

#### ARCHITECT

Dipl. Ing. Arch. Tanja Meyle Ph. Markus Mahle

#### LOCATION

Berlin (Germany)

#### YEAR

2014

#### PRODUCTS

ECLISSE Syntesis Line ECLISSE Syntesis Line Battente

09 HOUSE A+T