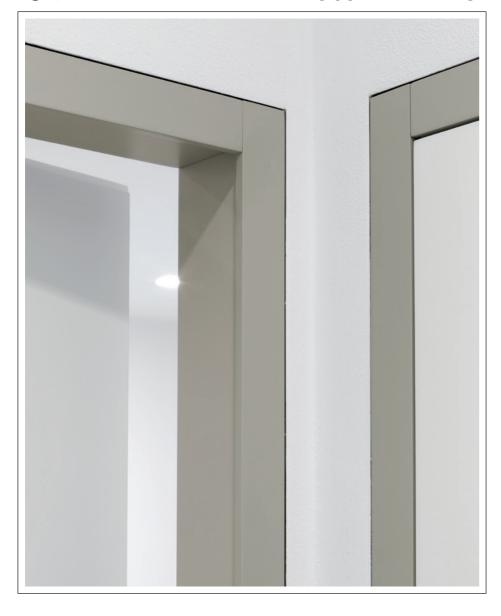

### PRODUCT'S MATRIX

#### **ECLISSE SYNTESIS LINE**

**Collection:** ECLISSE Syntesis Collection

Style: Sliding pocket door system without jambs and architraves

Version: Stud wall/Solid wall Single/Double door

Customisation: Soft Closing/Glass Door

#### **ECLISSE SYNTESIS LINE BATTENTE**

Collection: ECLISSE Syntesis Collection

**Style:** Solution that allows installing a hinged door flush with the wall

Version: Stud wall/Solid wall (same frame) Single/Double door

Customisation: Self Closing/Glass Door

Collection: ECLISSE Syntesis Collection

Style: "Flush wall" version of the traditional skirting that runs along the wall

without protruding

Version: Stud wall/Solid wall