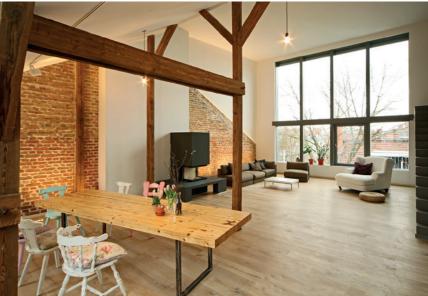

#### PROJECT

New private home with a minimal style, characterised by large windows onto the landscape.

#### ARCHITECT

Monia Minetto, Chiara Carniel Ph. Enrico Dal Zotto

#### LOCATION

Treviso (Italy)

#### YEAR

2017

#### **PRODUCTS**

ECLISSE Syntesis Line ECLISSE Syntesis Line Battente ECLISSE Syntesis Baseboard