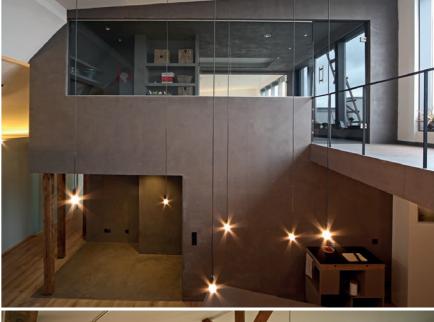

### LOFT IN KREUZBERG

#### PROJECT

Restoration of an brick/concrete building, keeping part of the old wooden structure.

#### ARCHITECT

Dipl. Ing. Arch. Tanja Meyle Ph. Markus Mahle

#### LOCATION

Berlin (Germany)

#### YEAR

2014

#### PRODUCTS

ECLISSE Syntesis Line ECLISSE Syntesis Line Battente

09 HOUSE A+T